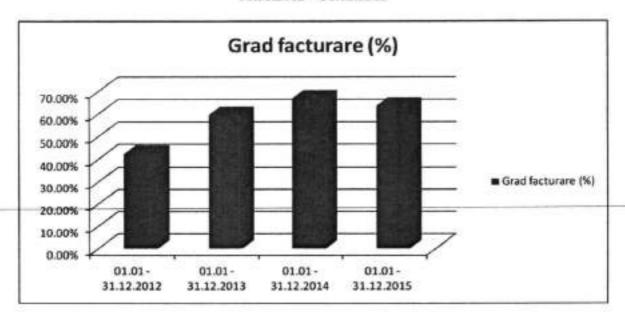

Tabel 7. Gradul de facturare a apei extrase/cumpărate de S.C. APĂ CANAL ILFOV S.A. în perioada 01.01.2012 - 31.12.2015

|                                            | 01.01 -<br>31.12.2012 | 01.01 -<br>31.12.2013 | 01.01 -<br>31.12.2014 | 01.01 -<br>31.12.2015 |
|--------------------------------------------|-----------------------|-----------------------|-----------------------|-----------------------|
| Cantitate apă<br>extrasă+cumpărată<br>(mc) | 1.842.285             | 2.368.313             | 2.459.795             | 2.845.174             |
| Cantitate apă livrată<br>(mc)              | 779.093               | 1,411,387             | 1.644.912             | 1.810.115             |
| Grad facturare (%)                         | 42,29%                | 59,59%                | 66,87%                | 63,62%                |

Figura 3. Evoluția gradului de facturare S.C. APĂ CANAL ILFOV S.A. în perioada 01.01.2012 - 31.12.2015

Așa cum se observă din tabelul de mai sus, gradul de facturare a evoluat pozitiv pe perioada analizată, ajungând la 31.12.2015 la 63,62%. Remarcăm totuși o ușoară deteriorare a gradului de facturare în 2015 față de 2014, managementul propunându-și pentru 2016 readucerea acestuia la nivelul înregistrat în 2014 și chiar aproape de ținta propusă de 75%. Ca urmare, putem aprecia că S.C. APĂ CANAL ILFOV S.A. este aproape de a-și atinge ținta propusă în noiembrie 2013, însă o majorare a gradului de facturare ar fi de dorit pentru creșterea profitabilității.