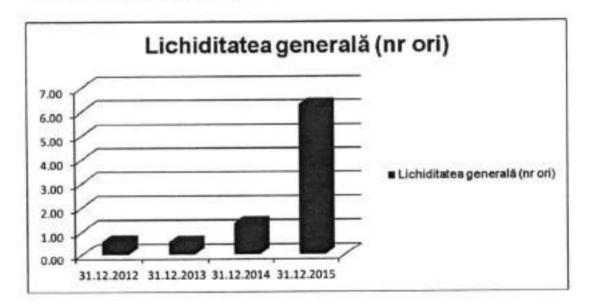

Tabel 13. Lichiditatea generală a S.C. APĂ CANAL ILFOV S.A. în perioada 01.01.2012 - 31.14.2015

|                                   | 31.12.2012 | 31.12.2013 | 31.12.2014 | 31.12.2015 |
|-----------------------------------|------------|------------|------------|------------|
| Lichiditatea<br>generală (nr ori) | 0.59       | 0.57       | 1.36       | 6.28       |

Confirmând cele rezultate din analiza fondului de rulment, a necesarului de fond de rulment și a trezoreriei nete, lichiditatea generală ne indică faptul că până la 31.12.2015 S.C. APĂ CANAL ILFOV S.A. avea lichiditate de 6.28 semnificând faptul că datoriile pe termen scurt erau acoperite de 6.28 ori de activele pe termen scurt.

Figura 6. Evoluția lichiditatii generale a societatii S.C. APĂ CANAL ILFOV S.A.

b) Lichiditatea imediată este un indicator prin intermediul căruia se surprinde modul în care societatea poate face față datoriilor scadente pe termen scurt numai pe baza creanțelor şi lichidităților. Se face acest raționament deoarece stocurile sunt considerate mai greu transformabile în lichidități decât creanțele.