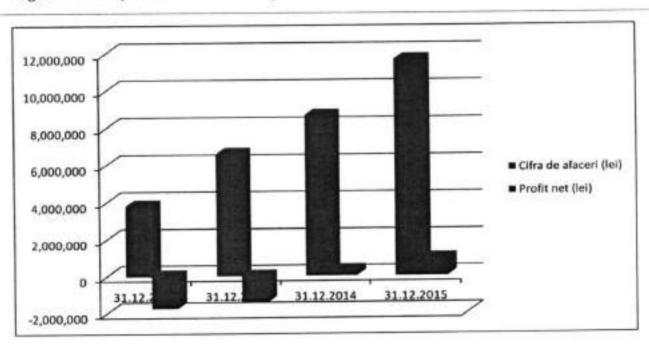

|                             | 31.12.2012 | 31.12.2013 | 31.12.2014 | 31.12.2015 |
|-----------------------------|------------|------------|------------|------------|
| Cifra de afaceri<br>(lei)   | 3,809,568  | 6,610,543  | 8,684,701  | 11,671,067 |
| Profit net (lei)            | -1,740,689 | -1,427,907 | 305,868    | 954,383    |
| Active totale (lei)         | 3,939,392  | 6,605,535  | 10,037,617 | 41,849,699 |
| Capitaluri proprii<br>(lei) | -1,699,304 | -3,204,132 | 3,998,609  | 20,976,864 |
| Marja de profit             | -45.69%    | -21.60%    | 3.52%      | 8.18%      |

Marja de profit arată cât din cifra de afaceri a societății se transformă în profit, iar rentabilitatea economică reflectă profitul obtinut prin folosirea activelor societății, în timp ce rentabilitatea financiară reflect profitul rezultat din folosirea capitalurilor proprii.

Figura 7. Evoluția cifrei de afaceri si a profitului societatii S.C. APĂ CANAL ILFOV S.A.

Pânăla 31.12.2013 atât marja de profit cât și rentabilitatea economică erau negative, deoarece societatea a înregistrat constant pierderi. Rentabilitatea financiară nici nu putea fi calculată. În urma măsurilor luate în prima parte a anului 2014 toți indicatorii s-au îmbunătățit semnificativ, fiind acum pozitivi, reflectând o gestiune sănătoasă a companiei..