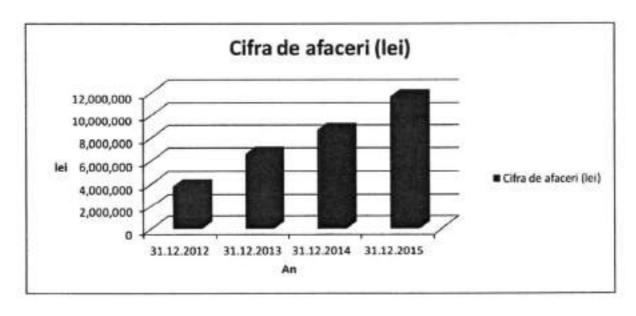

### 1. APĂ CANAL ILFOV S.A. la 31.12.2015: sinteza rezultatelor

Tabel 1. Sinteza principalilor indicatori financiari ai APĂ CANAL ILFOV S.A. la 31.12.2015

| Indicator                           | 31.12.2012 | 31.12.2013 | 31.12.2014 | 31.12.2015 |
|-------------------------------------|------------|------------|------------|------------|
| Cifra de afaceri (lei)              | 3.809.568  | 6.610.543  | 8.684.701  | 11,671,067 |
| Profit din exploatare (lei)         | -2.121.961 | -2.201.361 | -648.813   | 619,698    |
| Profit total (lei)                  | -1.610.149 | -1.302.292 | 508.163    | 1,002,989  |
| Marja de profit (%)                 | -42.27%    | -19.70%    | 5.85%      | 8.59%      |
| Datorii restante la buget (lei)     | 1.242.177  | 2.738.533  | 1.488      | 0          |
| Datorii restante la furnizori (lei) | 2.862.804  | 5.527.210  | 4.329.227  | 3,172,133  |
| Grad de facturare (%)               | 42%        | 60%        | 67%        | 64%        |
| Grad de încasare (%)                | 70%        | 79%        | 79%        | 88%        |
|                                     |            |            |            |            |

Figura 1. Evoluția Cifrei de afaceri S.C. APĂ CANAL ILFOV S.A.

Figura 2. Evoluția Profitului din exploatare S.C. APĂ CANAL ILFOV S.A.

Așa cum reiese din situația de mai sus, anul 2015 a fost primul an în care societatea a înregistrat profit din activitatea de exploatare, confirmând calitatea planului de management al societății implementat de la 01.01.2014.