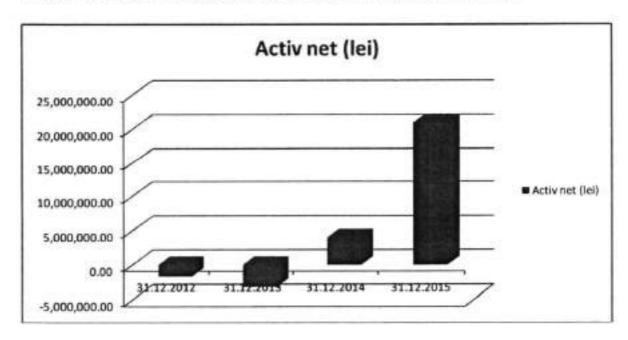

|                         | 31.12.2012 | 31.12.2013 | 31.12.2014 | 31.12.2015 |
|-------------------------|------------|------------|------------|------------|
| Activ net (lei)         | -1.699.304 | -3.204.132 | 3.998.609  | 20.976.863 |
| Capital social<br>(lei) | 3.600.000  | 3.600.000  | 10.600.000 | 26.585.800 |

Figura 4. Evoluția activului net al societății S.C. APĂ CANAL ILFOV S.A.

Pe întreaga perioadă până la 31.12.2013 activul net al societății a fost negativ, exprimând pierderi ale acționarilor și nu o creștere a averii acestora. Astfel, nu numai că valaorea capitalului social adus ca aport de către acționari a fost integral epuizată, dar, în cazul lichidării societății. acționarii ar fi nevoiți să suporte și pierderile generate de societate.

Astfel. daca până la 31.12.2013. averea acționarilor a fost într-o continuă degradare, în urma planului de redresare adoptat în noiembrie 2013 s-a realizat înscrierea pe o pantă pozitivă. Infuzia de capital social din 2015 a fost de natură să majoreze puternic valoarea activului net, însă remarcăm că acesta este mult peste valoarea creșterii capitalului social.

Astfel, dacă la 31.12.2014 activul net al societății era de 37% din capitalul social al acesteia, la 31.12.2015 activul net devine 78%, mult peste pragrul de 50% impus de legen societăților comerciale.