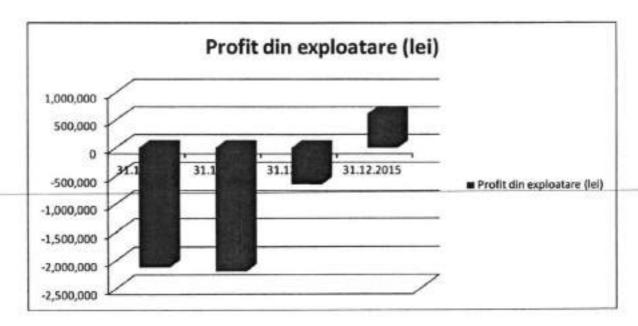

### 1. APĂ CANAL ILFOV S.A. la 31.12.2015: sinteza rezultatelor

Tabel 1. Sinteza principalilor indicatori financiari ai APĂ CANAL ILFOV S.A. la 31.12.2015

| Indicator                           | 31.12.2012 | 31.12.2013 | 31.12.2014 | 31.12.2015 |
|-------------------------------------|------------|------------|------------|------------|
| Cifra de afaceri (lei)              | 3.809.568  | 6.610.543  | 8.684.701  | 11,671,067 |
| Profit din exploatare (lei)         | -2.121.961 | -2.201.361 | -648.813   | 619,698    |
| Profit total (lei)                  | -1.610.149 | -1.302.292 | 508.163    | 1,002,989  |
| Marja de profit (%)                 | -42.27%    | -19.70%    | 5.85%      | 8.59%      |
| Datorii restante la buget (lei)     | 1.242.177  | 2.738.533  | 1.488      | 0          |
| Datorii restante la furnizori (lei) | 2.862.804  | 5.527.210  | 4.329.227  | 3,172,133  |
| Grad de facturare (%)               | 42%        | 60%        | 67%        | 64%        |
| Grad de încasare (%)                | 70%        | 79%        | 79%        | 88%        |
|                                     |            |            |            |            |

Figura 1. Evoluția Cifrei de afaceri S.C. APĂ CANAL ILFOV S.A.

Figura 2. Evoluția Profitului din exploatare S.C. APĂ CANAL ILFOV S.A.

Așa cum reiese din situația de mai sus, anul 2015 a fost primul an în care societatea a înregistrat profit din activitatea de exploatare, confirmând calitatea planului de management al societății implementat de la 01.01.2014.